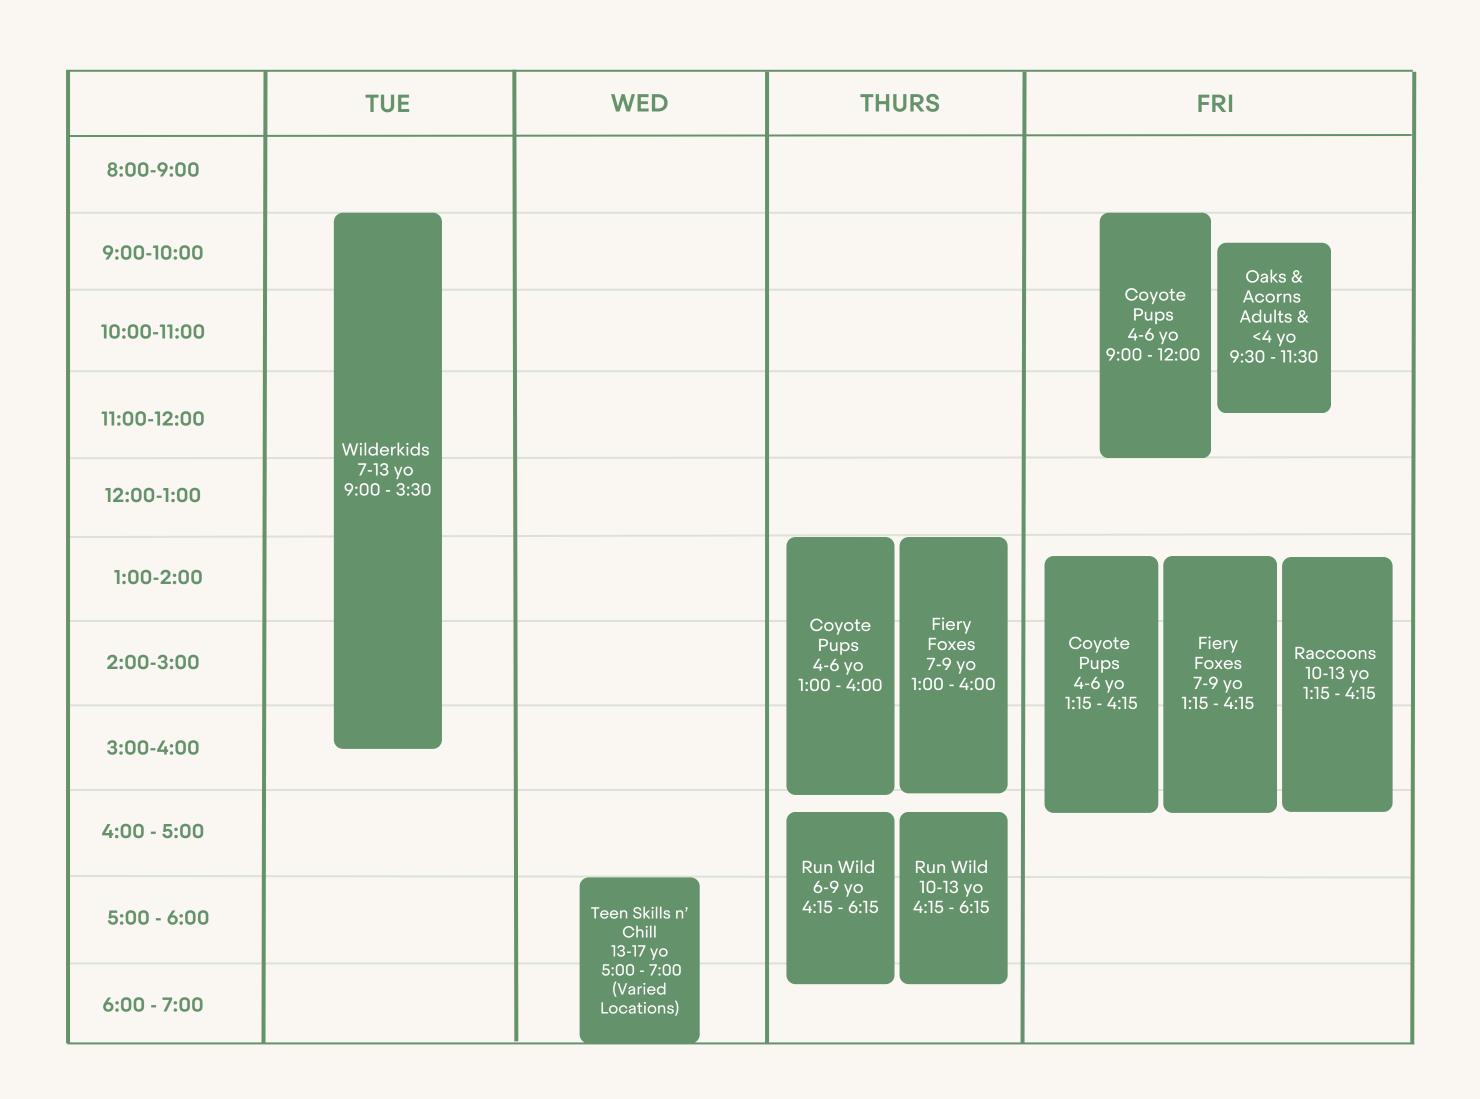

### **EAST END**

Fall Season: September 30th - December 6th, 2024 Winter Season: January 6th - February 28th, 2025 Spring Season: March 24th - June 6th, 2025

#### Holidays:

October 14, 2024
February 17, 2025
April 18, 2025
April 21, 2025
May 19, 2025