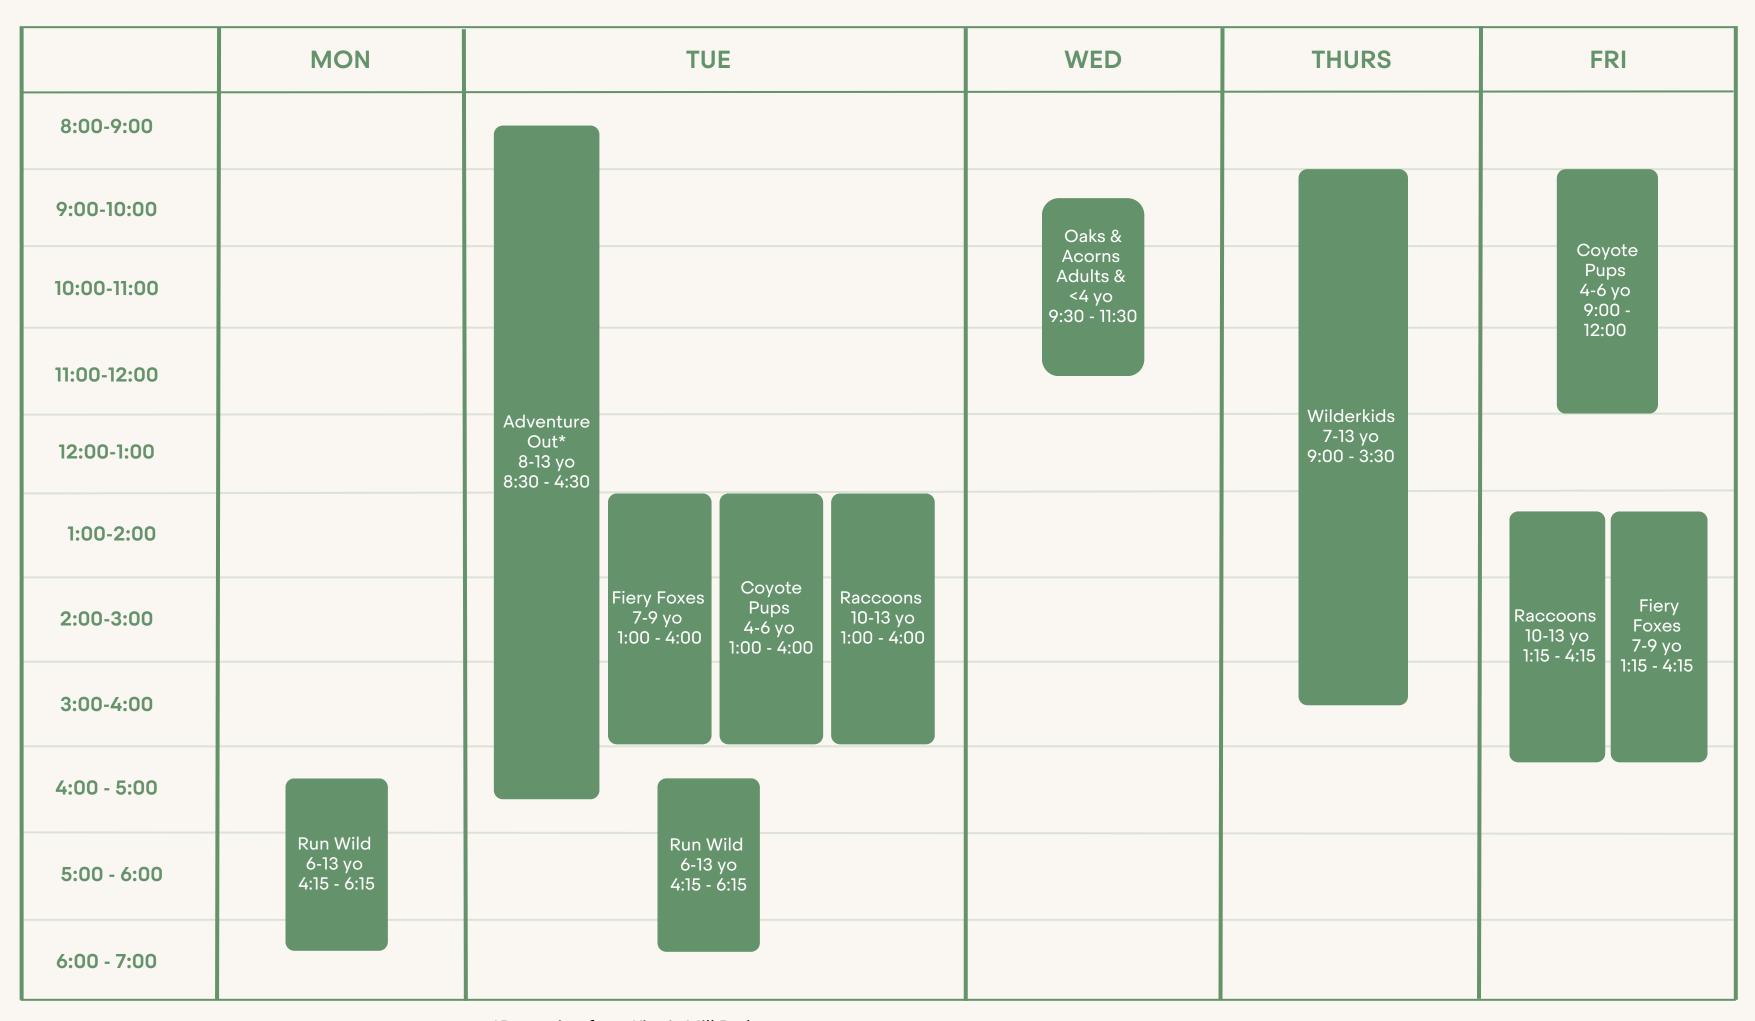

### **WEST END**

Fall Season: September 30th - December 6th, 2024 Winter Season: January 6th - February 28th, 2025 Spring Season: March 24th - June 6th, 2025

\*Departing from King's Mill Park

#### Holidays:

October 14, 2024
February 17, 2025
April 18, 2025
April 21, 2025
May 19, 2025