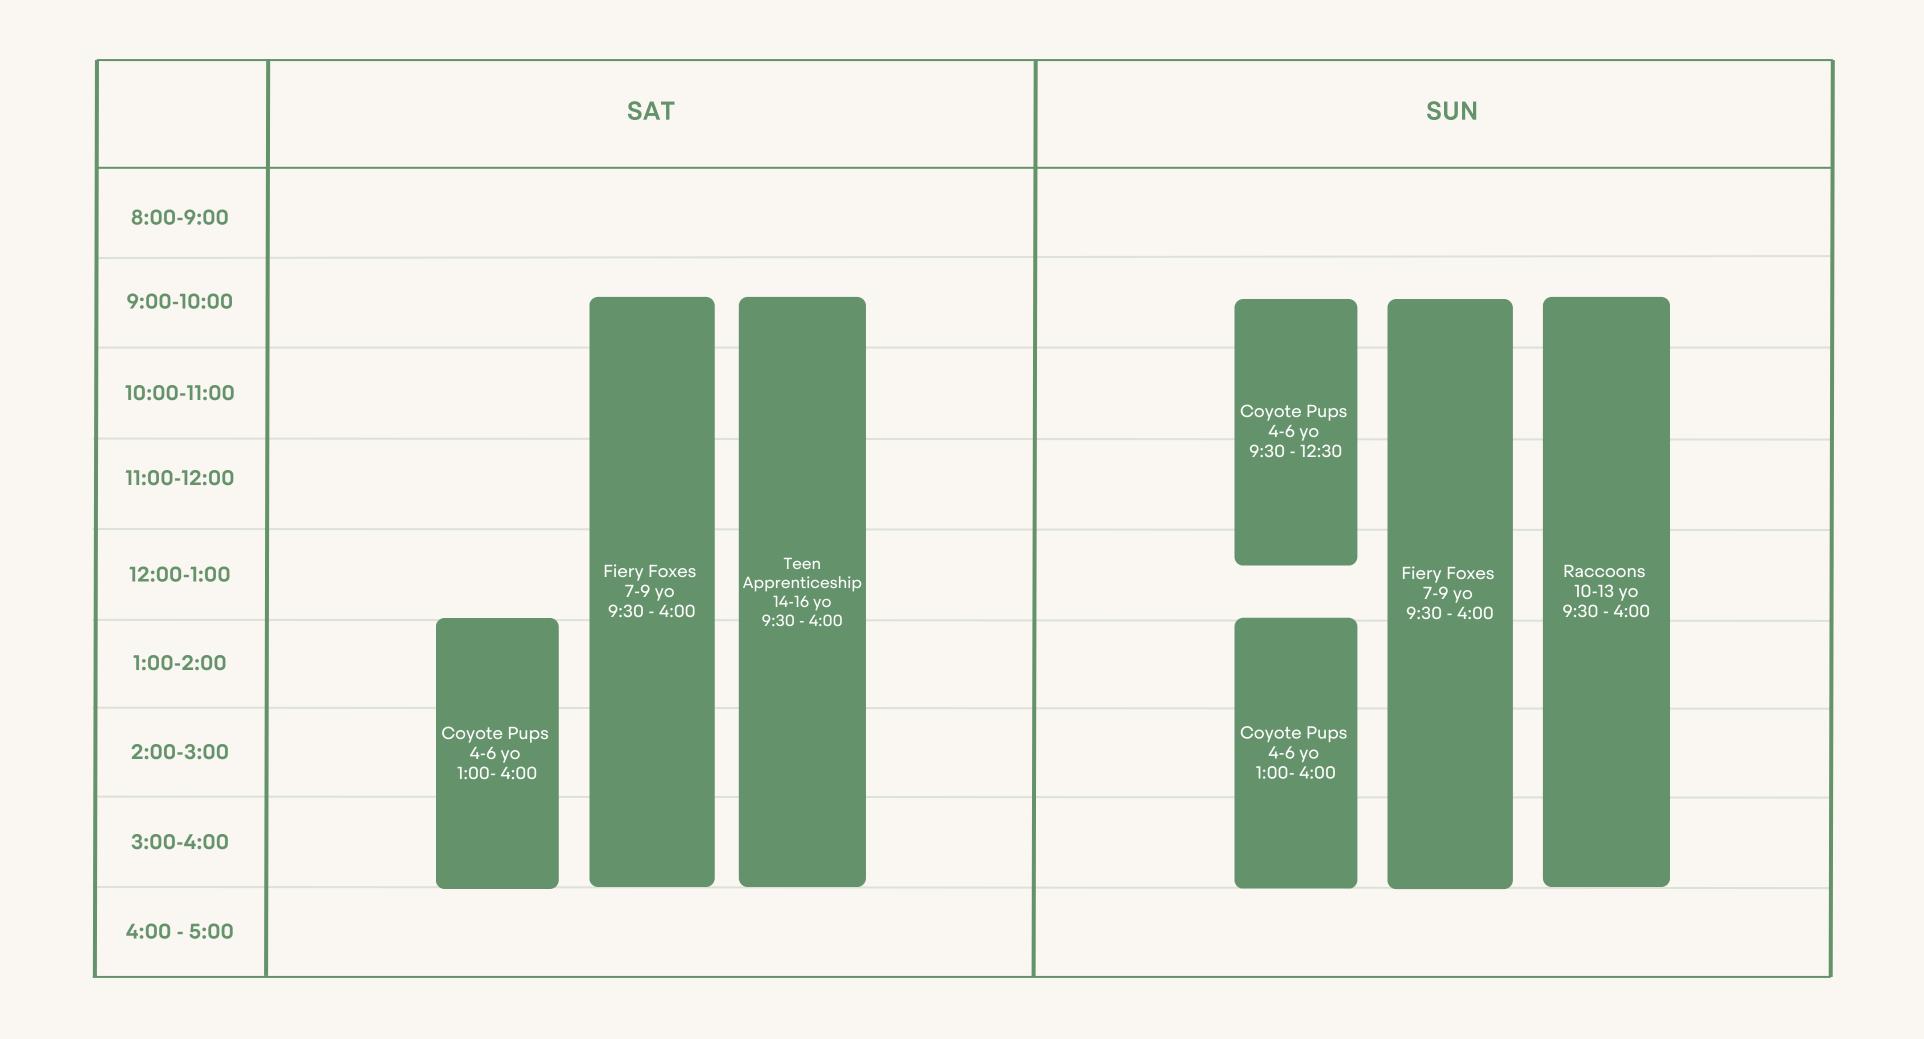

### **EAST - WEEKEND WANDERERS**

Dates: October 19-20, November 9-10, November 30-December 1, January 11-12, February 1-2, March 1-2, April 5-6, May 3-4, May 31-June 1

### **WEST - WEEKEND WANDERERS**

Dates: October 27, November 17, December 8, January 19, February 9, March 23, April 13, May 11, June 8