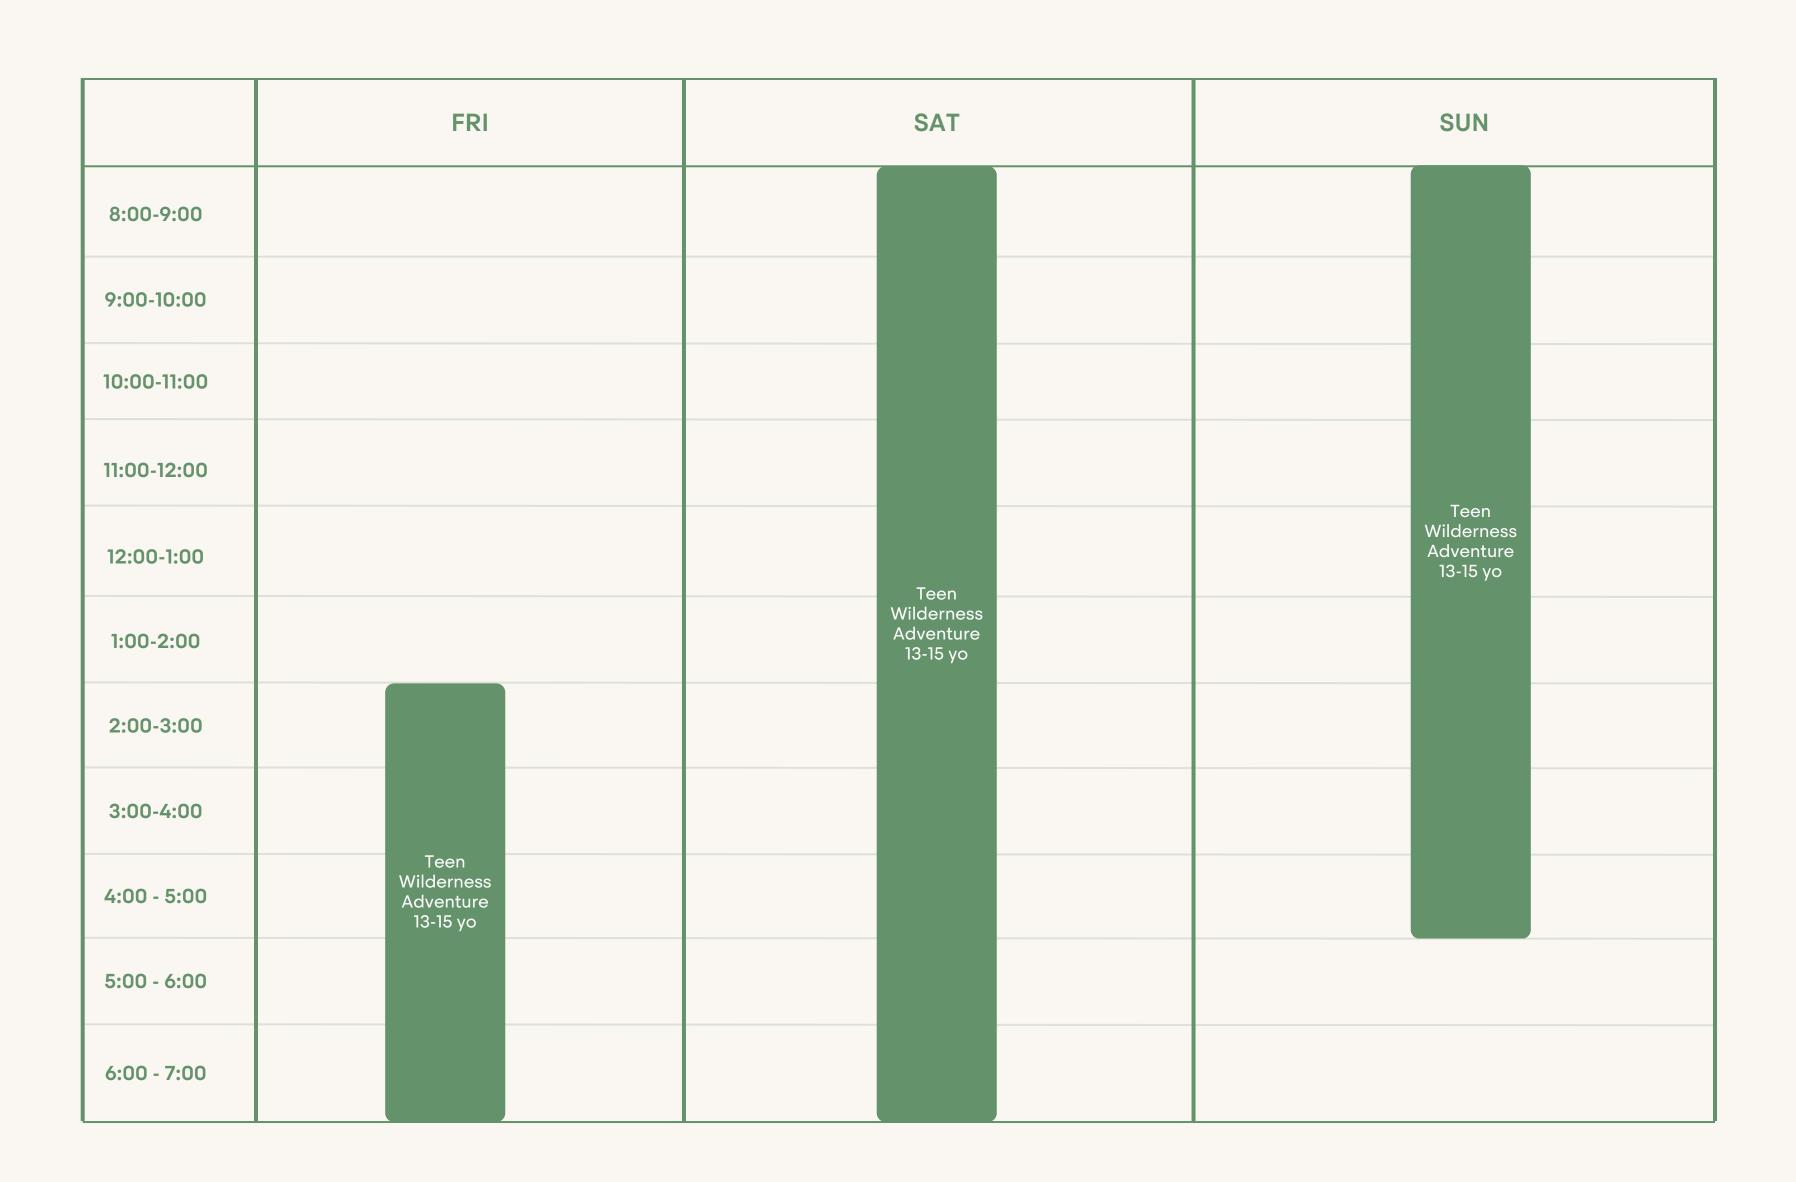

### TEEN WILDERNESS ADVENTURE

Location: Coe Hill, ON

Timing: Friday at 2pm - Sunday at 5pm

Dates: October 25 - 27, January 17 - 19, April 25 - 27, May 30 - June 1