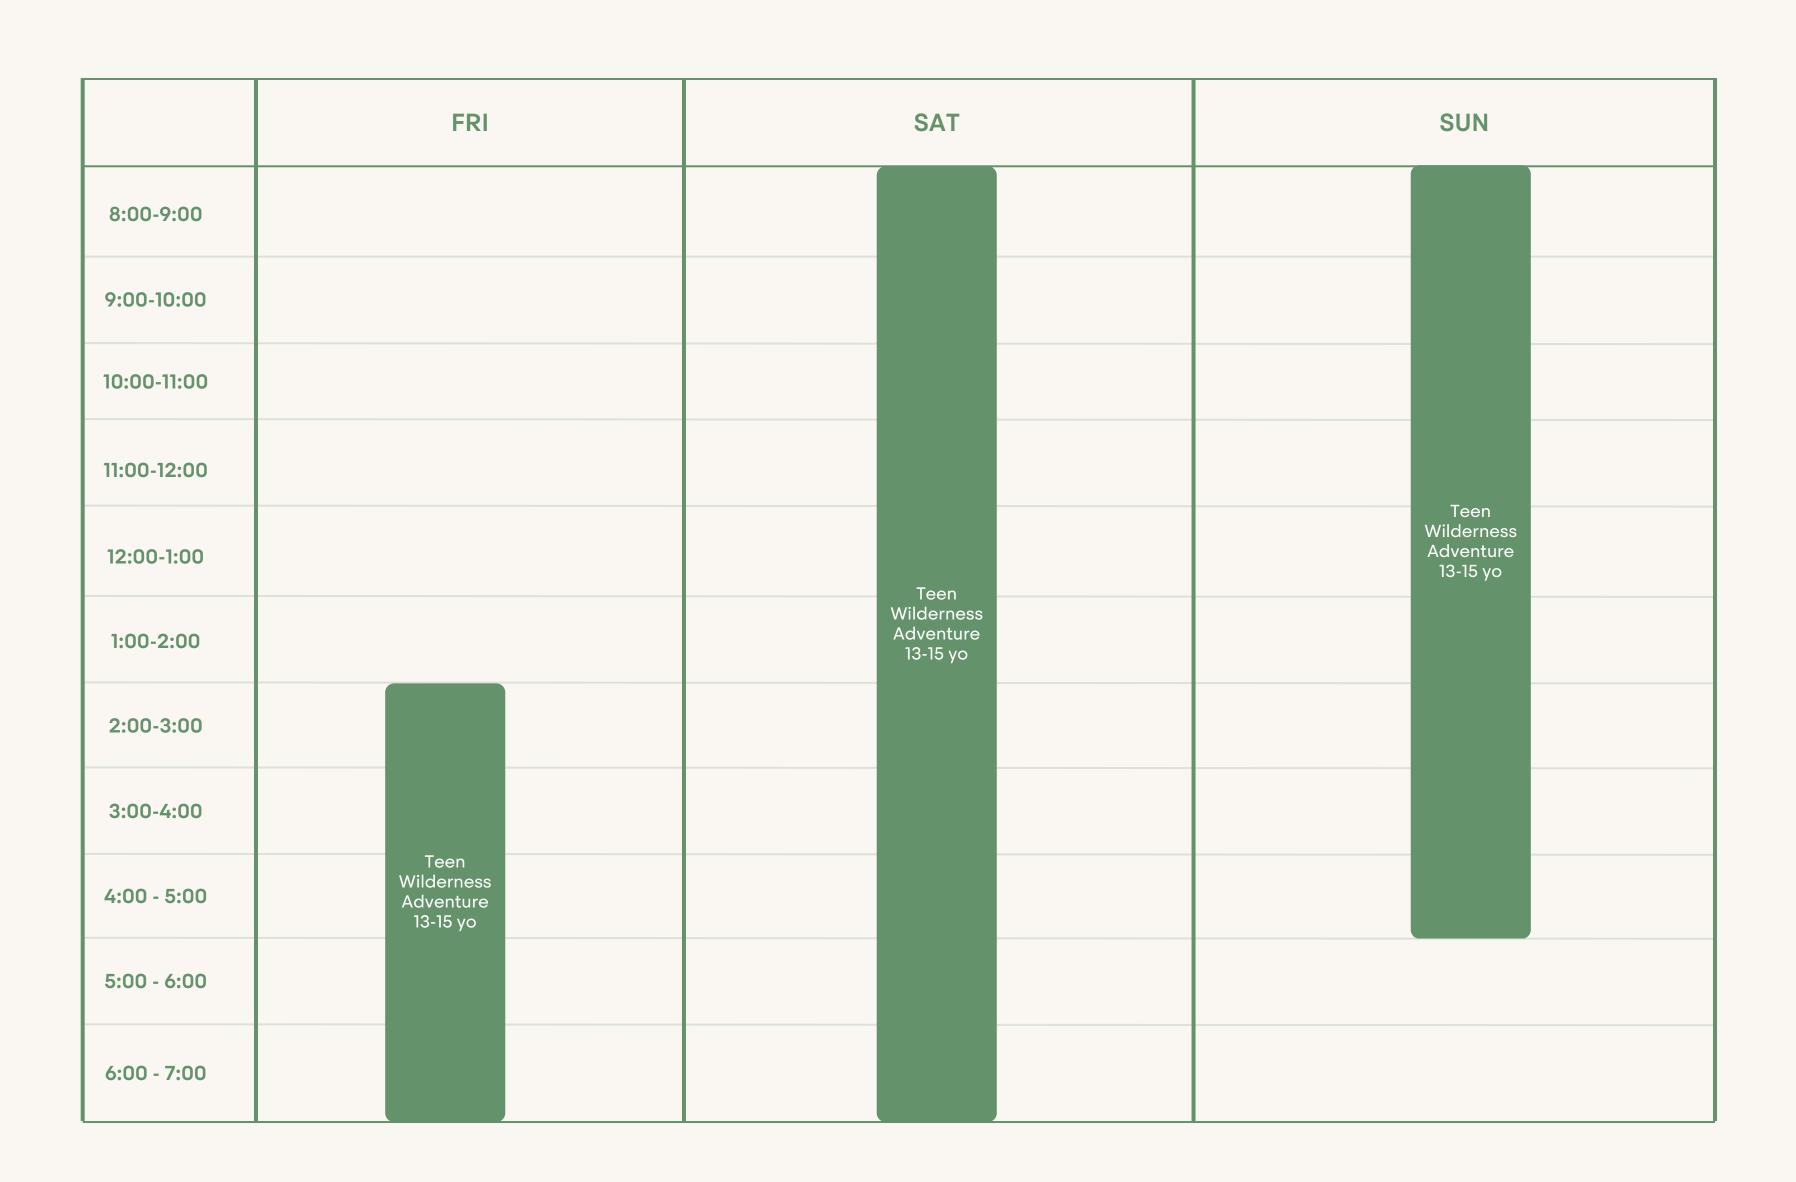

#### TEEN WILDERNESS ADVENTURE

Location: Coe Hill, ON

Timing: Friday at 2pm - Sunday at 5pm

Dates: October 25 - 27, January 17 - 19, April 25 - 27, May 30 - June 1