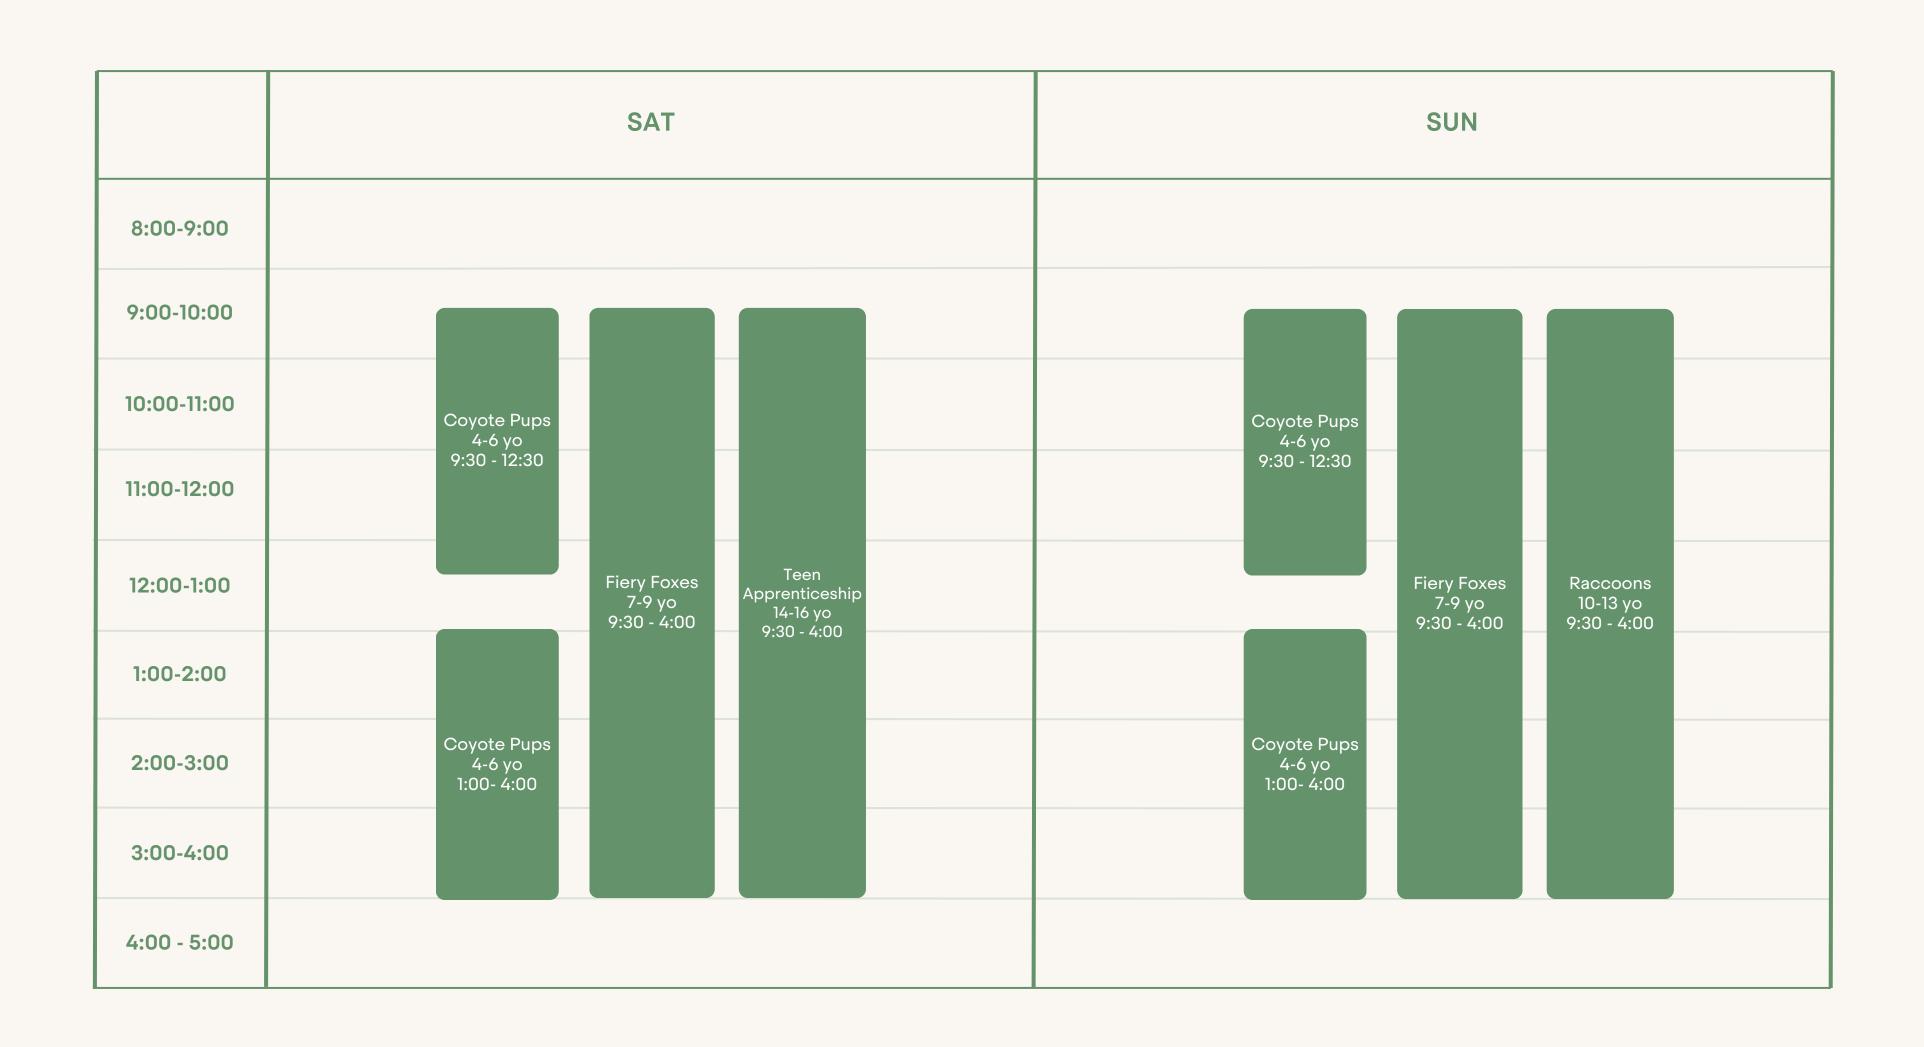

### **EAST - WEEKEND WANDERERS**

Dates: October 19-20, November 9-10, November 30-December 1, January 11-12, February 1-2, March 1-2, April 5-6, May 3-4, May 31-June 1

### **WEST - WEEKEND WANDERERS**

Dates: October 27, November 17, December 8, January 19, February 9, March 23, April 13, May 11, June 8