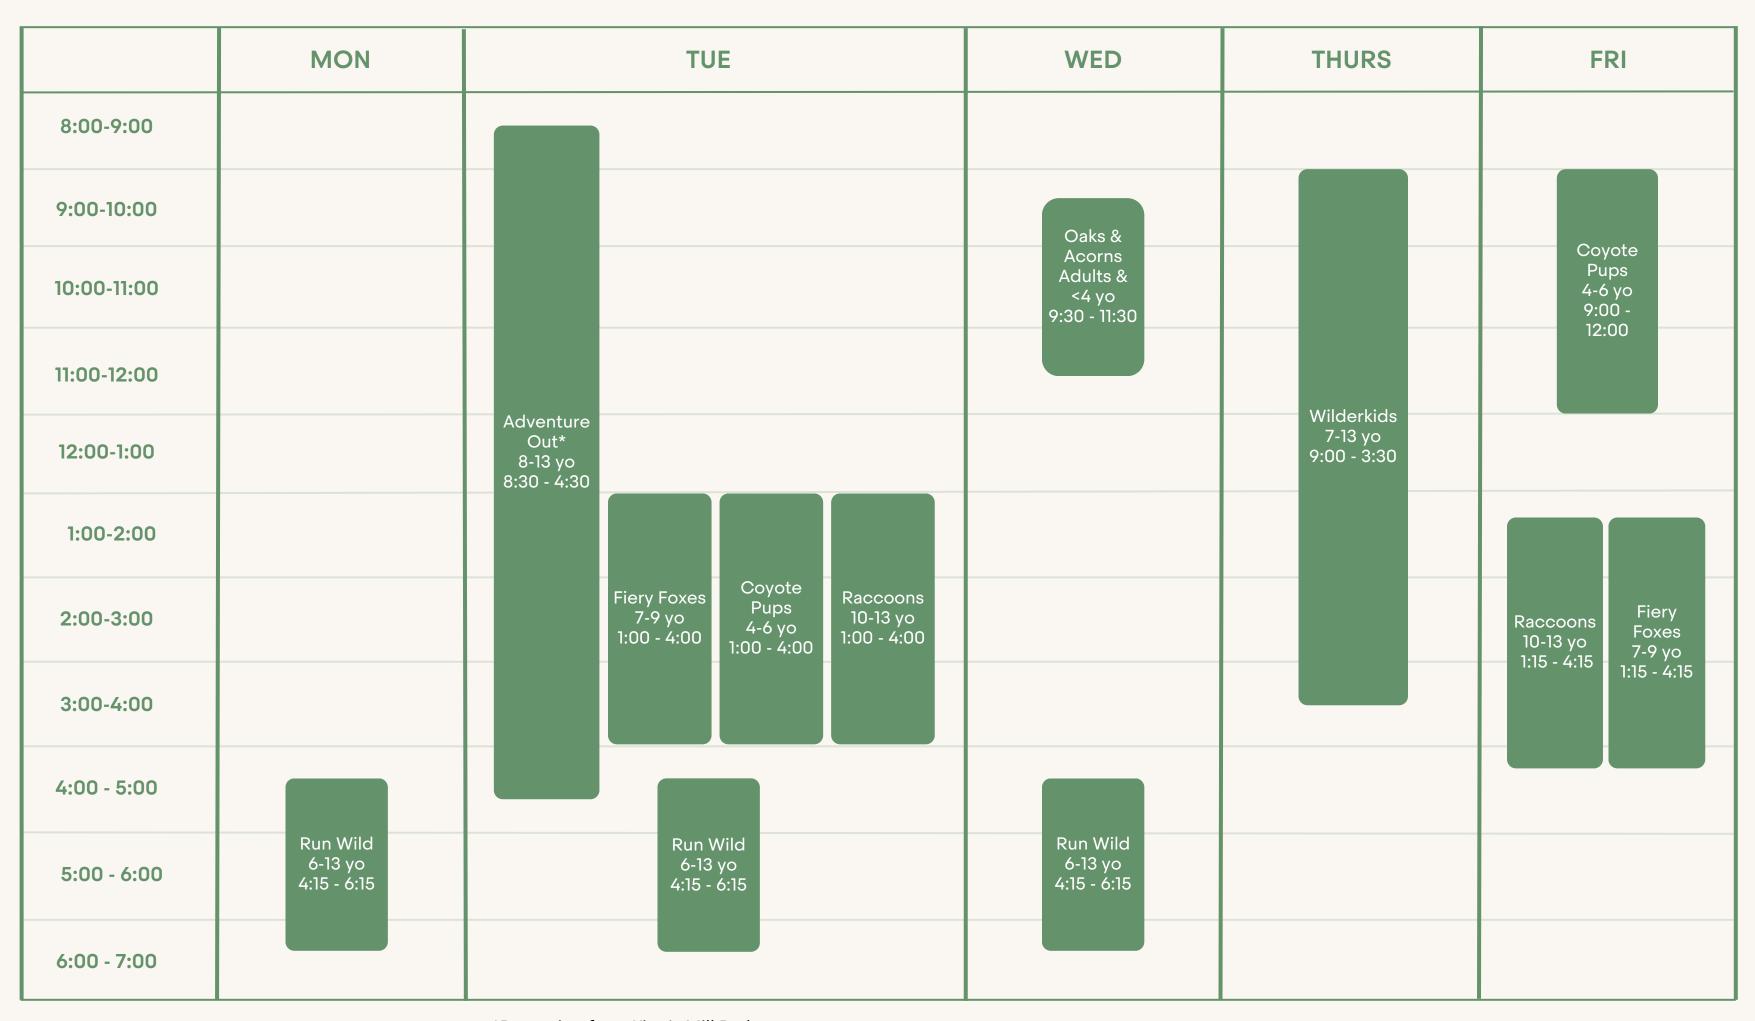

### **WEST END**

Fall Season: September 30th - December 6th, 2024 Winter Season: January 6th - February 28th, 2025 Spring Season: March 24th - June 6th, 2025

\*Departing from King's Mill Park

#### Holidays:

October 14, 2024
February 17, 2025
April 18, 2025
April 21, 2025
May 19, 2025