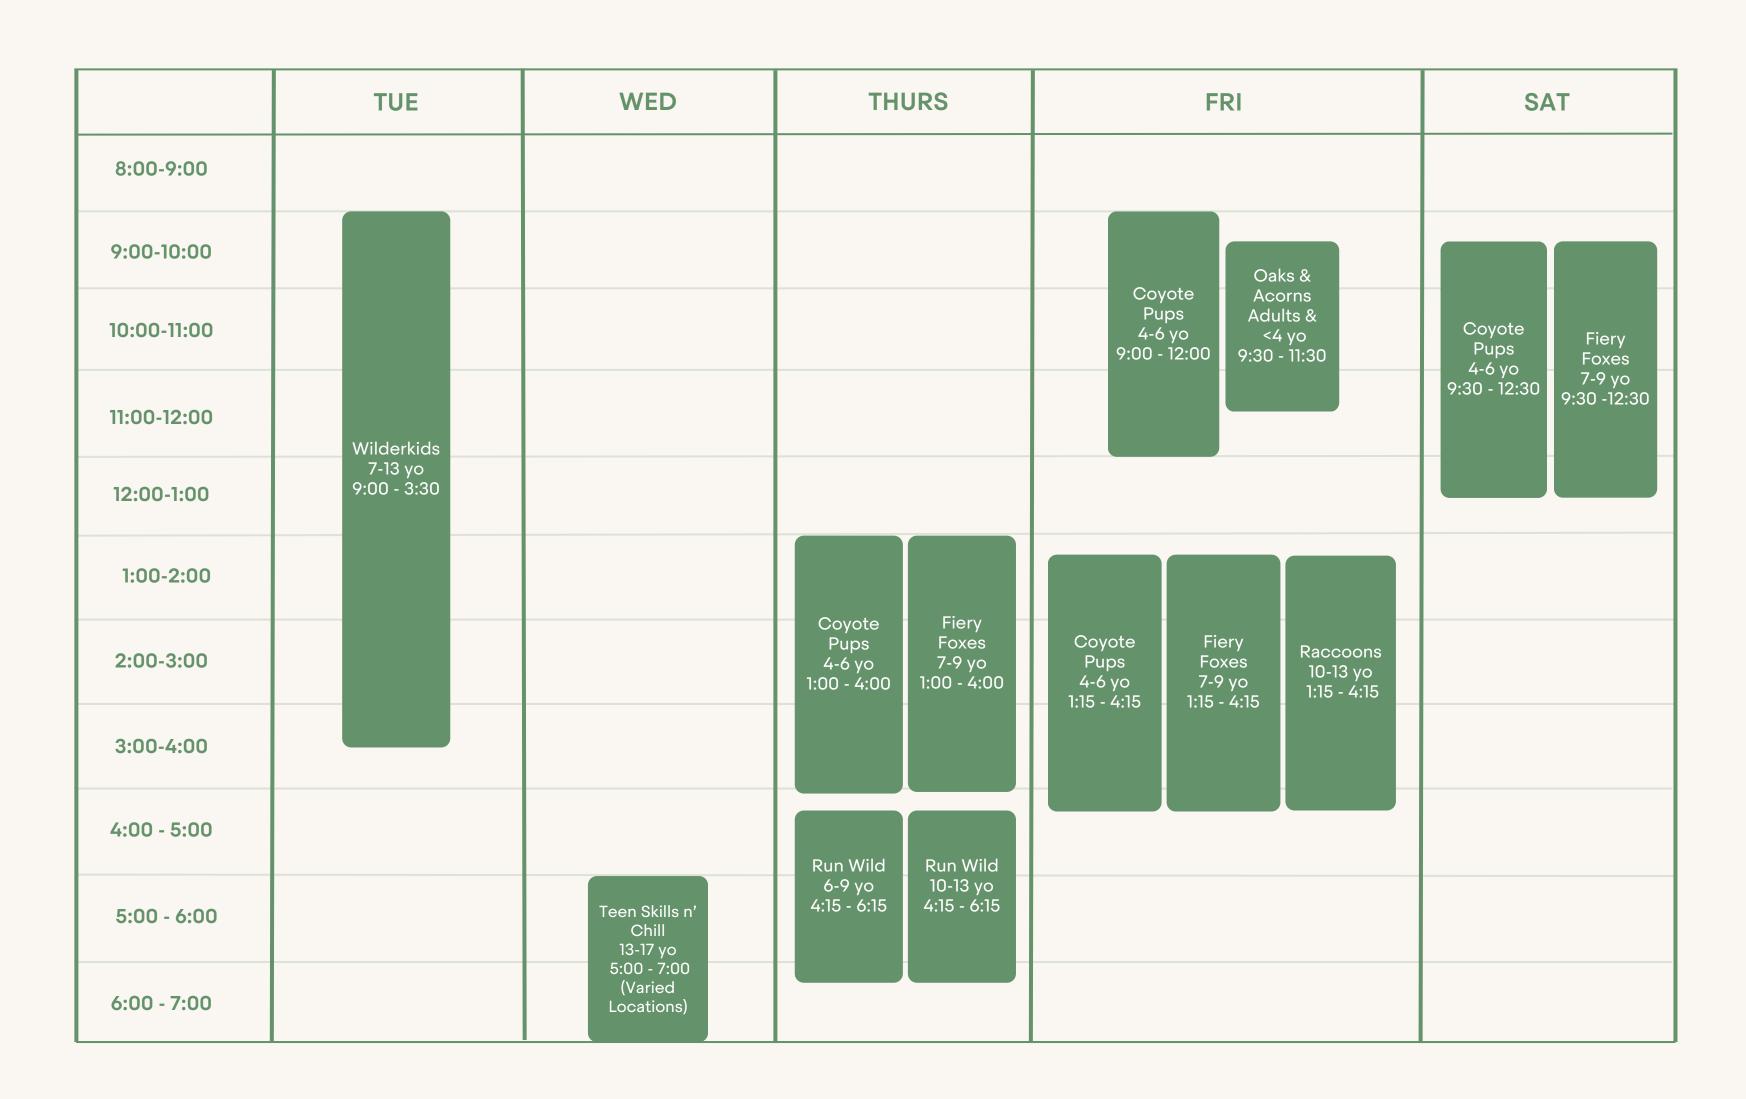

### **EAST END**

Fall Season: September 30th - December 6th, 2024 Winter Season: January 6th - February 28th, 2025 Spring Season: March 24th - June 6th, 2025

#### Holidays:

October 14, 2024
February 17, 2025
April 18, 2025
April 21, 2025
May 19, 2025