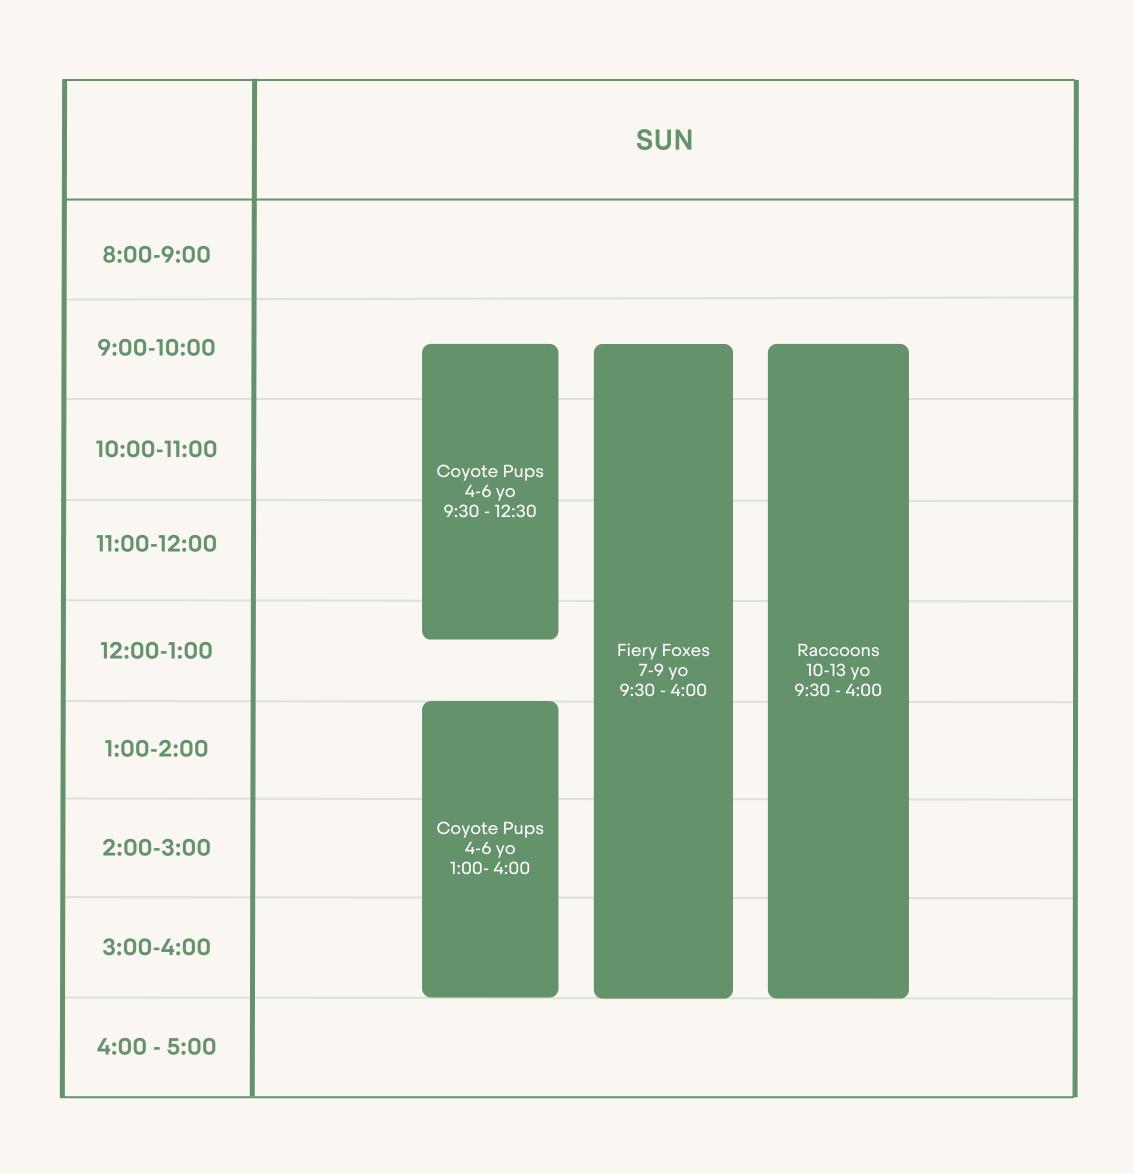

### **WEST - WEEKEND WANDERERS**

Dates: October 27, November 17, December 8, January 19, February 9, March 23, April 13, May 11, June 8